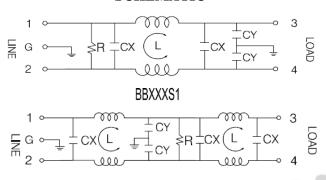

### **APPLICATION**

- AIR CONDITION
- FITNESS
- CNC CONTROL SYSTEM
- POWER INVERTER
- REFRIGERATOR
- ●INDUSTRY MEASURE EQUIPMENT
- ●PLC SYSTEM

#### **SCHEMATIC**



## BBXXXS2 **SPECIFICATION**

| RATED CURRENT               | 1A/3A/5A/6A/10A/15A/20A |
|-----------------------------|-------------------------|
| RATED VOLTAGE               | 125VAC/250VAC           |
| POWER LINE FREQUENCY        | 50/60Hz                 |
| HIPOT RATING LINE TO LINE   | 1450VDC                 |
| HIPOT RATING LINE TO GROUND | 2250VDC                 |
| LEAKAGE CURRENT             | 0.8mA MAX               |
| INSULATION RESISTANCE       | 100M ΩMIN 500V DC       |
| TEMPERATURE RISE            | 30°C MAX.               |
| OPERATING TEMPERATURE       | -25~+85°C               |





# ORDERING INFORMATION:



### PHYSICAL DIMENSIONS(mm)







#### **BBXXMXX**



**BB20** 

(— COMM.MODE(L-G)IN HZ — DIFF.MODE(L-L)IN HZ)

**BB15**