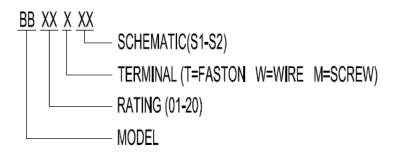

PPLICATION**

- AIR CONDITION
- FITNESS
- CNC CONTROL SYSTEM
- POWER INVERTER
- REFRIGERATOR
- ●INDUSTRY MEASURE EQUIPMENT
- ●PLC SYSTEM

#### **SCHEMATIC**



## BBXXXS2 **SPECIFICATION**

| RATED CURRENT               | 1A/3A/5A/6A/10A/15A/20A |
|-----------------------------|-------------------------|
| RATED VOLTAGE               | 125VAC/250VAC           |
| POWER LINE FREQUENCY        | 50/60Hz                 |
| HIPOT RATING LINE TO LINE   | 1450VDC                 |
| HIPOT RATING LINE TO GROUND | 2250VDC                 |
| LEAKAGE CURRENT             | 0.8mA MAX               |
| INSULATION RESISTANCE       | 100M ΩMIN 500V DC       |
| TEMPERATURE RISE            | 30°C MAX.               |
| OPERATING TEMPERATURE       | -25~+85°C               |





# ORDERING INFORMATION:



### PHYSICAL DIMENSIONS(mm)







#### **BBXXMXX**



**BB20** 

(— COMM.MODE(L-G)IN HZ — DIFF.MODE(L-L)IN HZ)

**BB15**