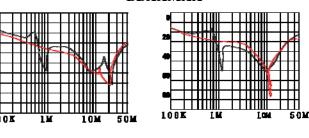

#### **BBXXMXX**

**BB20** 

(— COMM.MODE(L-G)IN HZ — DIFF.MODE(L-L)IN HZ)

**BB15**