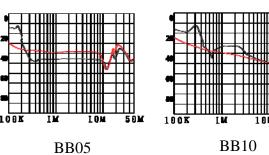

#### **BBXXMXX**

**BB20** 

(— COMM.MODE(L-G)IN HZ — DIFF.MODE(L-L)IN HZ)

**BB15**