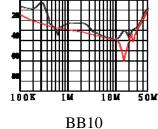

#### **BBXXMXX**

**BB20** 

(— COMM.MODE(L-G)IN HZ — DIFF.MODE(L-L)IN HZ)

**BB15**