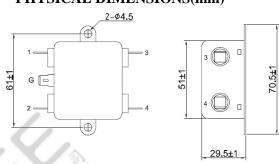

FITNESS
- CNC CONTROL SYSTEM
- POWER INVERTER
- REFRIGERATOR
- ●INDUSTRY MEASURE EQUIPMENT
- ●PLC SYSTEM

#### **SCHEMATIC**



## BBXXXS2 **SPECIFICATION**

| RATED CURRENT               | 1A/3A/5A/6A/10A/15A/20A |
|-----------------------------|-------------------------|
| RATED VOLTAGE               | 125VAC/250VAC           |
| POWER LINE FREQUENCY        | 50/60Hz                 |
| HIPOT RATING LINE TO LINE   | 1450VDC                 |
| HIPOT RATING LINE TO GROUND | 2250VDC                 |
| LEAKAGE CURRENT             | 0.8mA MAX               |
| INSULATION RESISTANCE       | 100M ΩMIN 500V DC       |
| TEMPERATURE RISE            | 30°C MAX.               |
| OPERATING TEMPERATURE       | -25~+85°C               |





# ORDERING INFORMATION:



### PHYSICAL DIMENSIONS(mm)







#### **BBXXMXX**



**BB20** 

(— COMM.MODE(L-G)IN HZ — DIFF.MODE(L-L)IN HZ)

**BB15**