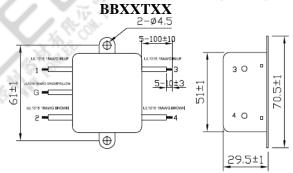

ITNESS
- CNC CONTROL SYSTEM
- POWER INVERTER
- REFRIGERATOR
- ●INDUSTRY MEASURE EQUIPMENT
- ●PLC SYSTEM

#### **SCHEMATIC**



## BBXXXS2 **SPECIFICATION**

| RATED CURRENT               | 1A/3A/5A/6A/10A/15A/20A |
|-----------------------------|-------------------------|
| RATED VOLTAGE               | 125VAC/250VAC           |
| POWER LINE FREQUENCY        | 50/60Hz                 |
| HIPOT RATING LINE TO LINE   | 1450VDC                 |
| HIPOT RATING LINE TO GROUND | 2250VDC                 |
| LEAKAGE CURRENT             | 0.8mA MAX               |
| INSULATION RESISTANCE       | 100M ΩMIN 500V DC       |
| TEMPERATURE RISE            | 30°C MAX.               |
| OPERATING TEMPERATURE       | -25~+85°C               |





# ORDERING INFORMATION:



### PHYSICAL DIMENSIONS(mm)







#### **BBXXMXX**



**BB20** 

(— COMM.MODE(L-G)IN HZ — DIFF.MODE(L-L)IN HZ)

**BB15**