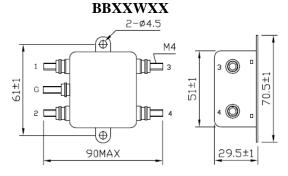

NESS
- CNC CONTROL SYSTEM
- POWER INVERTER
- REFRIGERATOR
- ●INDUSTRY MEASURE EQUIPMENT
- ●PLC SYSTEM

#### **SCHEMATIC**



## BBXXXS2 **SPECIFICATION**

| RATED CURRENT               | 1A/3A/5A/6A/10A/15A/20A |
|-----------------------------|-------------------------|
| RATED VOLTAGE               | 125VAC/250VAC           |
| POWER LINE FREQUENCY        | 50/60Hz                 |
| HIPOT RATING LINE TO LINE   | 1450VDC                 |
| HIPOT RATING LINE TO GROUND | 2250VDC                 |
| LEAKAGE CURRENT             | 0.8mA MAX               |
| INSULATION RESISTANCE       | 100M ΩMIN 500V DC       |
| TEMPERATURE RISE            | 30°C MAX.               |
| OPERATING TEMPERATURE       | -25~+85°C               |





# ORDERING INFORMATION:



### PHYSICAL DIMENSIONS(mm)







#### **BBXXMXX**



**BB20** 

(— COMM.MODE(L-G)IN HZ — DIFF.MODE(L-L)IN HZ)

**BB15**