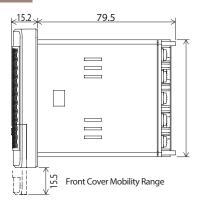

*

- Maximum output level of 90dB (at 1m) is suitable for use in a noisy factory.
- 32 pre-recorded sounds in one unit to be used for various applications.
- Sound output level and sound group can be selected by rotary switches stored behind the front panel for easier operation, even after installation.
- Select a sound group to playback 4 pre-recorded sounds.
- A new sound group can be created from the 32 sounds by using an optional memory card (sold separately).
- Compliant with the RoHS directive
- Has the CE mark and conforms to the requirements (for 12V/24V type) for the EC directive.
- Is a UL recognized component (File No. E24210).

#### AVAILABLE BY SPECIAL ORDER

- Binary input controlled 15 sound playback model.
- PNP open collector transistor type.

### Dimensions (Unit: mm)







## How to Order









## **Melody List**

| Туре А                        |                              |                          | (Japan Only)          |
|-------------------------------|------------------------------|--------------------------|-----------------------|
| Beep (slow intermittent)      | Stutter (rapid intermittent) | Bell (clear high-pitch)  | Yelp (rapid siren)    |
| Rapid Hi-Lo                   | Melody Chime                 | Synthesized Piano        | Synthesized Bell      |
| Stutter + Bell                | Synthesized Melody           | Chime                    | Call Sign             |
| Fur Elise                     | Maiden's Prayer              | Bach Minuet in Gmaj      | Annie Laurie          |
| London Bridge is falling down | Hol-di-ri-Dia