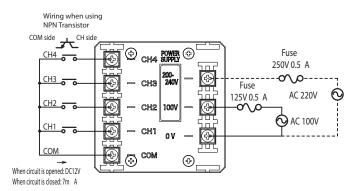

# Specifications

| Model                       | BD-24A 🔲 - 🔲                                                                                                                                | BD-100A 🔲 - 🔲             |  |
|-----------------------------|---------------------------------------------------------------------------------------------------------------------------------------------|---------------------------|--|
| Rated Voltage               | DC 12V - 24V                                                                                                                                | AC 100V/AC 220V (50/60Hz) |  |
| Operating Voltage Range     | DC 10.8V- 26.4V                                                                                                                             | AC 100V ±10%/AC 220V ±10% |  |
| Operating Temperature Range | -20°C - +55°C                                                                                                                               |                           |  |
| Relative Humidity           | 85% RH (No Condensation)                                                                                                                    |                           |  |
| Power Consumption           | Maximum 4.0W                                                                                                                                | Maximum 5.5W              |  |
| Volume                      | Adjustable up to a maximum of 90dB (at 1m) when flushmounted. (Volume may be less, depending on surrounding environment and playback sound) |                           |  |
| Input Method                | Bit Input                                                                                                                                   |                           |  |
| Input Signal Duration       | Continuous                                                                                                                                  |                           |  |
| Boot-up Time                | Input Voltage: 1 sec. or less Channel Signal Input: 170msec or less                                                                         |                           |  |
| Channels                    | 4 Channels                                                                                                                                  |                           |  |
| Recorded Sound              | 32 Melodies and Alarm Sounds                                                                                                                |                           |  |
| Sound Group                 | 16 Patterns (A to P)                                                                                                                        |                           |  |
| Protection Rating           | IP54 (When flush-mounted, Upright direction Only)                                                                                           |                           |  |
| Vibration Resistance        | 19.6m/s <sup>2</sup>                                                                                                                        |                           |  |
| Mass (Tolerance ±10%)       | 160a                                                                                                                                        | 180a                      |  |