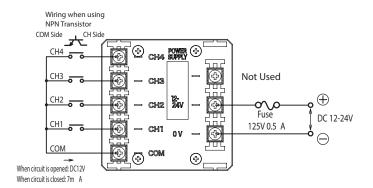

# Specifications

| Model                       | BD-24A 🔲 - 🔲                                                                                                                                | BD-100A 🔲 - 🔲             |  |
|-----------------------------|---------------------------------------------------------------------------------------------------------------------------------------------|---------------------------|--|
| Rated Voltage               | DC 12V - 24V                                                                                                                                | AC 100V/AC 220V (50/60Hz) |  |
| Operating Voltage Range     | DC 10.8V- 26.4V                                                                                                                             | AC 100V ±10%/AC 220V ±10% |  |
| Operating Temperature Range | -20°C - +55°C                                                                                                                               |                           |  |
| Relative Humidity           | 85% RH (No Condensation)                                                                                                                    |                           |  |
| Power Consumption           | Maximum 4.0W                                                                                                                                | Maximum 5.5W              |  |
| Volume                      | Adjustable up to a maximum of 90dB (at 1m) when flushmounted. (Volume may be less, depending on surrounding environment and playback sound) |                           |  |
| Input Method                | Bit Input                                                                                                                                   |                           |  |
| Input Signal Duration       | Continuous                                                                                                                                  |                           |  |
| Boot-up Time                | Input Voltage: 1 sec. or less Channel Signal Input: 170msec or less                                                                         |                           |  |
| Channels                    | 4 Channels                                                                                                                                  |                           |  |
| Recorded Sound              | 32 Melodies and Alarm Sounds                                                                                                                |                           |  |
| Sound Group                 | 16 Patterns (A to P)                                                                                                                        |                           |  |
| Protection Rating           | IP54 (When flush-mounted, Upright direction Only)                                                                                           |                           |  |
| Vibration Resistance        | 19.6m/s <sup>2</sup>                                                                                                                        |                           |  |
| Mass (Tolerance ±10%)       | 160a                                                                                                                                        | 180a                      |  |