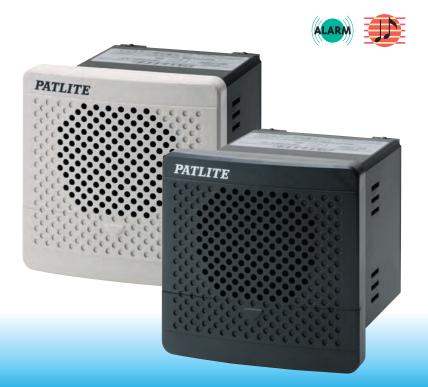

# The BD Series can play melodies, chimes and alarms with variable audible control and a compact, but loud speaker.

#### **FEATURES**

- Maximum output level of 90dB (at 1m) is suitable for use in a noisy factory.
- 32 pre-recorded sounds in one unit to be used for various applications.
- Sound output level and sound group can be selected by rotary switches stored behind the front panel for easier operation, even after installation.
- Select a sound group to playback 4 pre-recorded sounds.
- A new sound group can be created from the 32 sounds by using an optional memory card (sold separately).
- Compliant with the RoHS directive
- Has the CE mark and conforms to the requirements (for 12V/24V type) for the EC directive.
- Is a UL recognized component (File No. E24210).