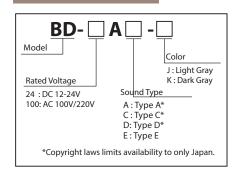

evel of 90dB (at 1m) is suitable for use in a noisy factory.
- 32 pre-recorded sounds in one unit to be used for various applications.
- Sound output level and sound group can be selected by rotary switches stored behind the front panel for easier operation, even after installation.
- Select a sound group to playback 4 pre-recorded sounds.
- A new sound group can be created from the 32 sounds by using an optional memory card (sold separately).
- Compliant with the RoHS directive
- Has the CE mark and conforms to the requirements (for 12V/24V type) for the EC directive.
- Is a UL recognized component (File No. E24210).

#### AVAILABLE BY SPECIAL ORDER

- Binary input controlled 15 sound playback model.
- PNP open collector transistor type.

### Dimensions (Unit: mm)







## How to Order









## **Melody List**

| Туре А                        |                              |                          | (Japan Only)          |
|-------------------------------|------------------------------|--------------------------|-----------------------|
| Beep (slow intermittent)      | Stutter (rapid intermittent) | Bell (clear high-pitch)  | Yelp (rapid siren)    |
| Rapid Hi-Lo                   | Melody Chime                 | Synthesized Piano        | Synthesized Bell      |
| Stutter + Bell                | Synthesized Melody           | Chime                    | Call Sign             |
| Fur Elise                     | Maiden's Prayer              | Bach Minuet in Gmaj      | Annie Laurie          |
| London Bridge is falling down | Hol-di-ri-Dia                | Mary had a