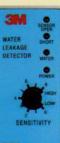

## 特色

- 1.4 項功能指示燈顯示狀態,綠色(電源 Power), 紅色(漏水檢知 Water),黃色(檢知帶斷路 Sensor Open),紅色(檢知帶短路 Short)。
- 2. 感度可調整。
- 3. 可偵測超純水和某些光阻液(搭配 S-1F)。
- 4. 電源可選擇 AC 100~110V 或 AC 200~220V。
- 5. 偵測漏水後,可往回調整旋鈕 1~2 度復歸。
- 6. 輸出接點有兩組(1C一組漏水/短路訊號,
  - 1C一組斷路訊號)。
- 7. 漏水警報時間/復歸時間:2秒/2秒。
- 8 斷線警報時間:2利。
- 9. 偵測斷線後,將斷線處接回, 即可自動復歸。
- ※請將檢知帶及訊號線總長度 保持在 350m 以内。

(請儘量與干擾源如 UPS、馬達、高壓電纜 距離至少 20cm 公分以上)

- ※搭配 PF113A 型 11 孔插座
- ※檢知帶需接 3M 專用的端子套件, 才具有值測檢知帶脫落的能力。