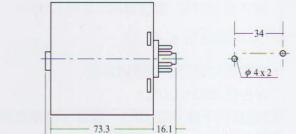

## 系統組裝

規

88

0

0 0

0

30

34

格

若要稠密地測到漏水且易循線檢視漏水點,建議每一檢知器搭配密集且短距離(例如不超過 150m )的檢知帶佈線方式。

註:1. 漏水檢知帶/貼片,詳細規格與特色請參閱第 12 頁。 2. 不同應用場所,建議使用不同的漏水檢知帶,詳情請與 3M 公司連絡。

95.4