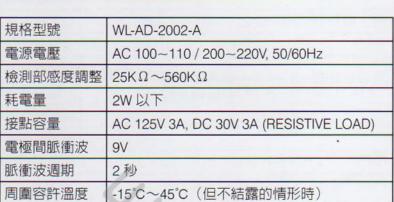

## 特色

- 1.4 項功能指示燈顯示狀態,綠色(電源 Power), 紅色(漏水檢知 Water),黃色(檢知帶斷路 Sensor Open),紅色(檢知帶短路 Short)。
- 2. 感度可調整。
- 3. 可偵測超純水和某些光阻液(搭配 S-1F)。
- 4. 電源可選擇 AC 100~110V 或 AC 200~220V。
- 5. 偵測漏水後,可往回調整旋鈕 1~2 度復歸。
- 6. 輸出接點有兩組(1C一組漏水/短路訊號,
  - 1C一組斷路訊號)。
- 7. 漏水警報時間/復歸時間:2秒/2秒。
- 8 斷線警報時間:2利。
- 9. 偵測斷線後,將斷線處接回, 即可自動復歸。
- ※請將檢知帶及訊號線總長度 保持在 350m 以内。