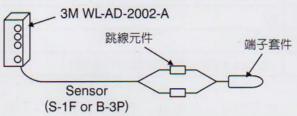

## 3M 漏液檢知器 WL-AD-2002-A 終極數位型

(請儘量與干擾源如 UPS、馬達、高壓電纜 距離至少 20cm 公分以上)

- ※搭配 PF113A 型 11 孔插座
- ※檢知帶需接 3M 專用的端子套件, 才具有值測檢知帶脫落的能力。