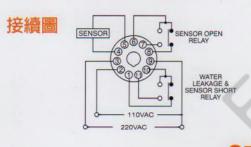

## 特色

- 1.4 項功能指示燈顯示狀態,綠色(電源 Power), 紅色(漏水檢知 Water),黃色(檢知帶斷路 Sensor Open),紅色(檢知帶短路 Short)。
- 2. 感度可調整。
- 3. 可偵測超純水和某些光阻液(搭配 S-1F)。
- 4. 電源可選擇 AC 100~110V 或 AC 200~220V。
- 5. 偵測漏水後,可往回調整旋鈕 1~2 度復歸。
- 6. 輸出接點有兩組(1C一組漏水/短路訊號,
  - 1C一組斷路訊號)。
- 7. 漏水警報時間/復歸時間:2秒/2秒。
- 8 斷線警報時間:2利。
- 9. 偵測斷線後,將斷線處接回, 即可自動復歸。
- ※請將檢知帶及訊號線總長度 保持在 350m 以内。